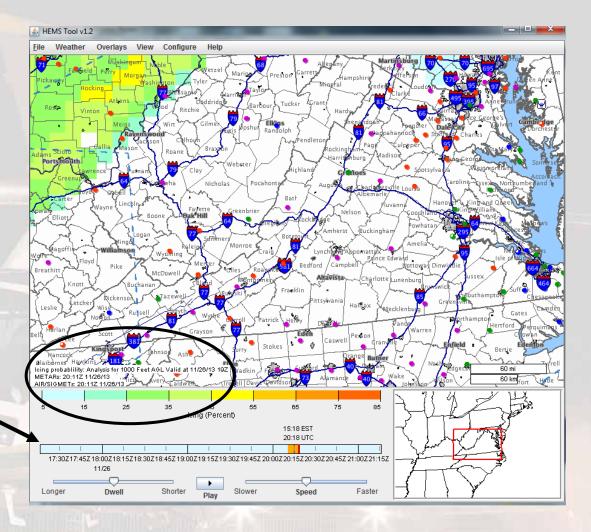

### Reliability/Accuracy Issues

 Grid, weather, or overlays missing, incorrect, or not updated despite valid annotation/data

Inaccurate grid due to limitations, lack of data