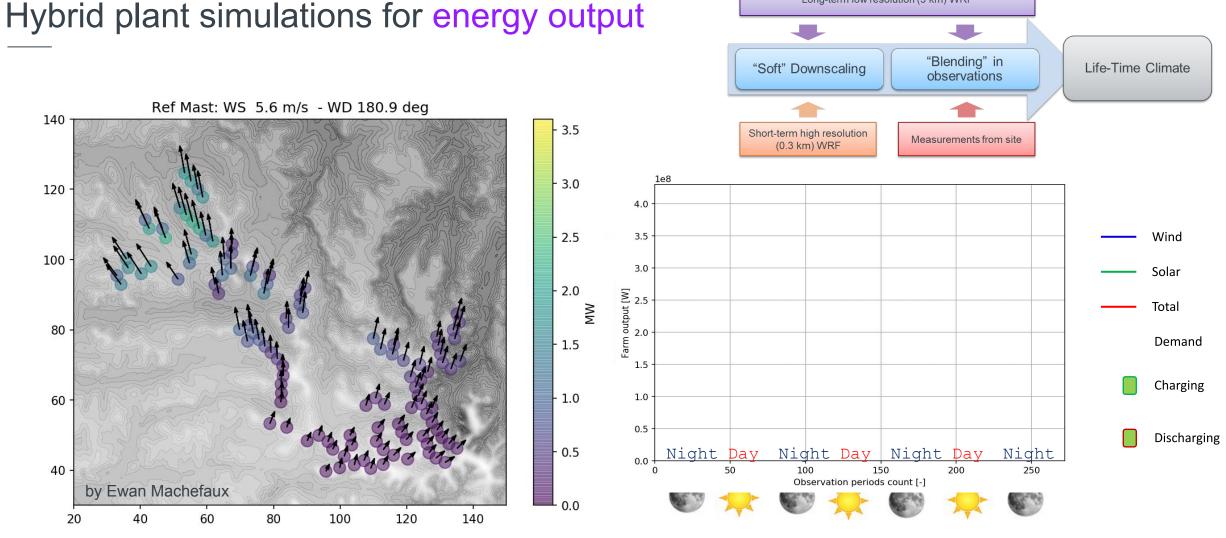

# High fidelity simulations and uncertainty

Mark Žagar

Plant & Hybrid Solutions

Wind. It means the world to us.™

Long-term low resolution (3 km) WRF

- Timing of energy □ demand, price
- Sizing of storage
- Managing component degradation effect